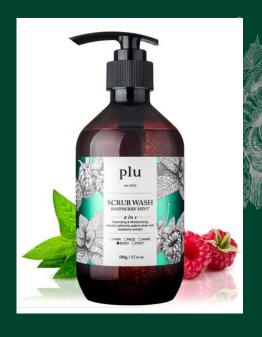

### **Original Scrub Wash**

This refreshing daily scrub wash whisk away dullness and flakes as it recharges skin, leaving a buffed flow. The luxurious scent from raspberry mint, grapefruit peach and lime grape calm the senses.

Highly moisturizing and gentle exfoliating formula blend leaves skin soft, smooth, and nourished after every wash.

- Formulated with 0.55% of natural soft California walnut shell contained
- Fresh fruit extracts and cosmetic grade finely grounded walnut powder exfoliate without irritation
- Formulated with raspberry, peach, orange, green grape extract to clarify pores with micro bubble
- All worry-free (Paraben-free / Venzophenones-free / Silicon oil-free)
- Eco-Friendly products (Microbeads-free)
- Only for body

### Scrub Wash (3 scents)

• Grapefruit Peach:
Sweet grapefruit scent
with peach extract,
orange extract and
pomegranate extract

· Lime Grape :

Fresh citrus scent with super food black currant, lime extract and green grape extract

· Raspberry Mint:

Fresh raspberry scent with raspberry extract and fresh peppermint extract