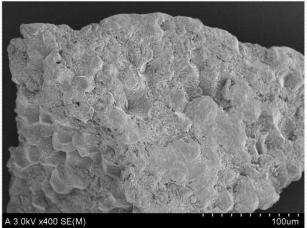

# Want Shels Check out the walnut shells with your own eyes!

#### Exfoliation effect of walnut shells, check out with the microscope!

- Fine pores that can be seen with the microscope, porous walnut shell
- It is very hard, unlike other items such as grains, sugar, salt, etc., that become mushy after use
- The surface is relatively smooth when compared to crab shells or shells of other crustaceans, reducing skin scratches. Gentler exfoliation is possible.
- Soft walnut shell powder is very gentle on skin, yet has excellent exfoliation and dissociative absorption effects of dirt.

What is dissociative effect?

When cleansing the body using the scrub, walnut shells absorb dead skin cells and dirt to eliminate them from skin.