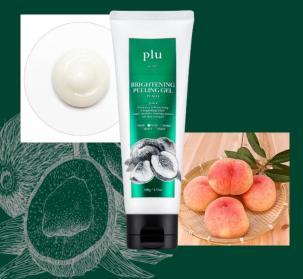

### **Original Facial Scrub**

Two types: Tone up soft peeling gel\_gommage type (Moisture and brightening peeling gel)

Nourishing & Moisturizing peeling scrub (Soft honey sugar)

**G**entle exfoliating formula blend leaves skin soft and brightening without casing excessive skin irritation skin.

**P**urifies pores, diminishes dullness and improves elasticity for more youthful looking skin due to contained natural extract ingredients likes honey, shea butter, peach, rosehip oil and pomegranate

- Moisture and brightening peeling gel boost up skin radiance, brightener and polishing skin by effectively exfoliating without any irritation.
- Formulated with natural ingredients such as rosehip, peach and natural honey gives nutritious and moisturizes and clarify pores
- All worry-free (Paraben-free / Venzophenones-free / Silicon oil-free)
- Eco-Friendly products (Microbeads-free)
- Only for face