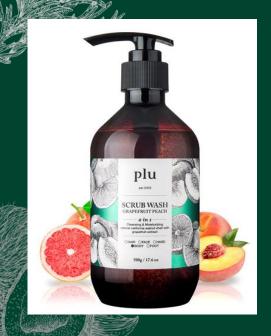

### **Original Scrub Wash**

This refreshing daily scrub wash whisk away dullness and flakes as it recharges skin, leaving a buffed flow. The luxurious scent from raspberry mint, grapefruit peach and lime grape calm the senses.

### Scrub Wash (3 scents)

• Grapefruit Peach:
Sweet grapefruit scent
with peach extract,
orange extract and
pomegranate extract

· Lime Grape :

Fresh citrus scent with super food black currant, lime extract and green grape extract