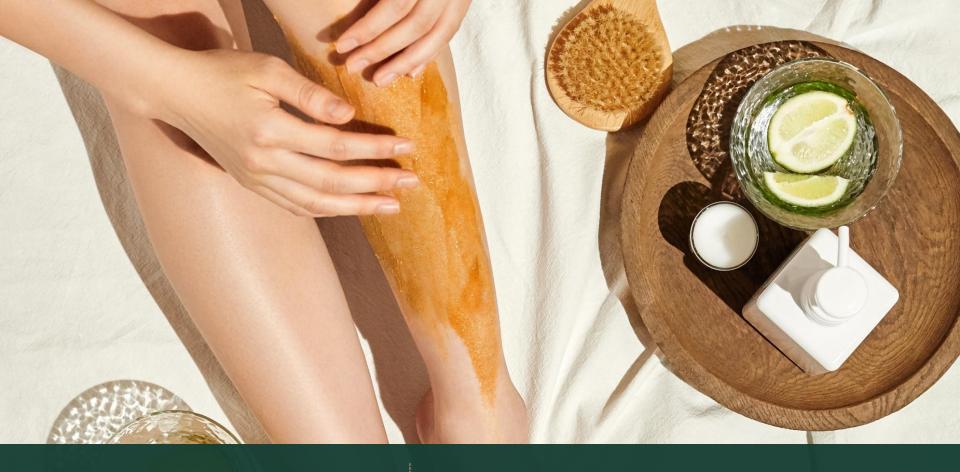

### **Original Body Scrub**

**S**oft walnut body scrub provides 3-in-1 total body care effects that <u>exfoliate</u>, <u>moisturize and shines skin</u>.

**H**ighly moisturizing and gentle exfoliating formula blend leaves skin soft, smooth, and nourished after every wash.

All-in-one care eliminates the need for additional oil or cream products to add moisture to the skin after cleansing.

- 100% natural soft California walnut shell optimized for exfoliating and moisturizing.
- The walnut shell packed with proteins, antioxidants, fibre and minerals all in one shot, also famous for its softness as an exfoliators. Compare to sugar or salt based scrub, walnut shell is much smoother than any other ingredients.
- All worry-free (Paraben-free / Venzophenones-free / Silicon oil-free)
- Eco-Friendly products (Microbeads-free)
- Only for body