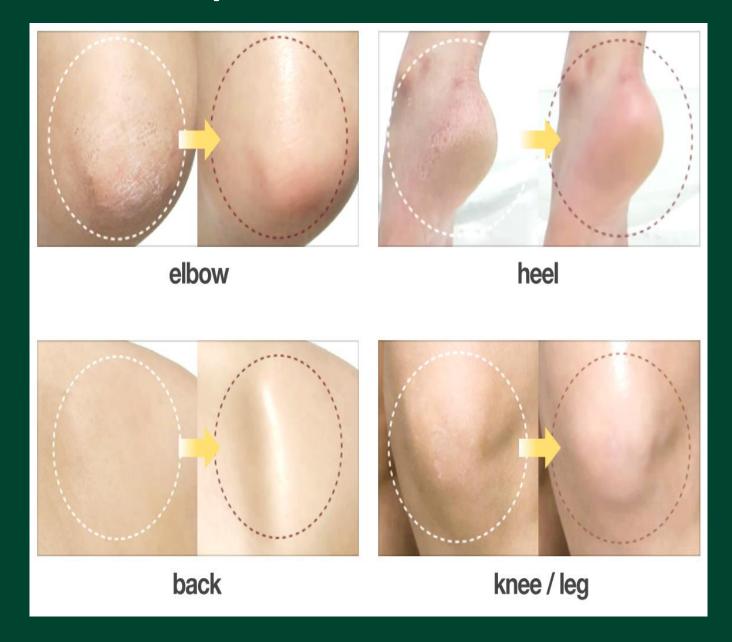

alnut shells with your own eyes!







#### Exfoliation effect of walnut shells, check out with the microscope!

- Fine pores that can be seen with the microscope, porous walnut shell
- It is very hard, unlike other items such as grains, sugar, salt, etc., that become mushy after use
- The surface is relatively smooth when compared to crab shells or shells of other crustaceans, reducing skin scratches. Gentler exfoliation is possible.
- Soft walnut shell powder is very gentle on skin, yet has excellent exfoliation and dissociative absorption effects of dirt.

What is dissociative effect?

When cleansing the body using the scrub, walnut shells absorb dead skin cells and dirt to eliminate them from skin.

## **Before and After Video**





## **Before and After picture**



CARE BY NATURE



### **Original Scrub Wash**



This refreshing daily scrub wash whisk away dullness and flakes as it recharges skin, leaving a buffed flow. The luxurious scent from raspberry mint, grapefruit peach and lime grape calm the senses.

Highly moisturizing and gentle exfoliating formula blend leaves skin soft, smooth, and nourished after every wash.



- Formulated with 0.55% of natural soft California walnut shell contained
- Fresh fruit extracts and cosmetic grade finely grounded walnut powder exfoliate without irritation
- Formulated with raspberry, peach, orange, green grape extract to clarify pores with micro bubble
- All worry-free (Paraben-free / Venzophenones-free / Silicon oil-free)
- Eco-Friendly products (Microbeads-free)
- Only for body

### Scrub Wash (3 scents)









• Grapefr