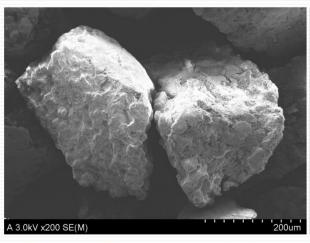

# Want Shels Check out the walnut shells with your own eyes!

#### Exfoliation effect of walnut shells, check out with the microscope!

- Fine pores that can be seen with the microscope, porous walnut shell
- It is very hard, unlike other items such as grains, sugar, salt, etc., that become mushy after use
- The surface is relatively smooth when compared to crab shells or shells of other crustaceans, reducing skin scratches. Gentler exfoliation is possible.
- Soft walnut shell powder is very gentle on skin, yet has excellent exfoliation and dissociative absorption effects of dirt.