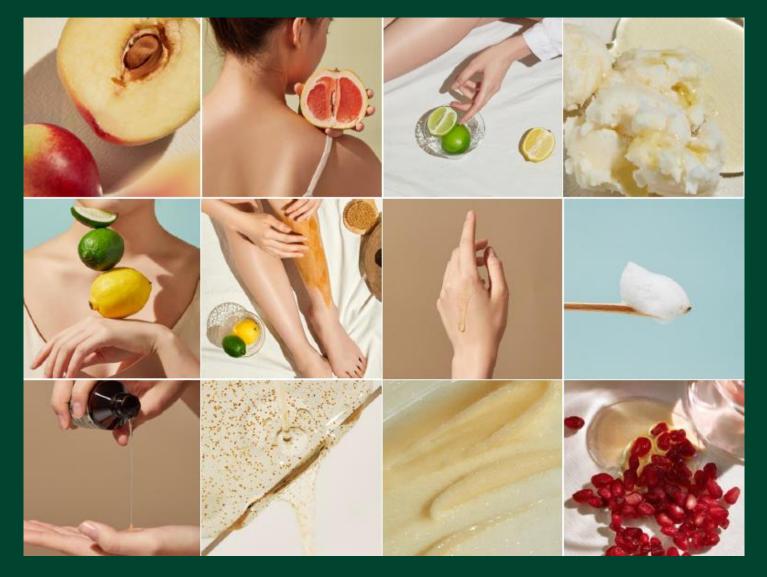

CARE BY NATURE

 Coconut: Sweet coconut fragrance with coconut water, cacao nibs and argan oil

• White Musk: Gorgeous white musk fragrance with rosa damascene flower water, macadamia seed oil and avocado oil

• Pomegranate:
Pomegranate fragrance
with pomegranate
extract,
pomegranate seed oil
and honey extract.

• Rosemary Herb: Fresh herb fragrance with chamomile extract, rose extract and herb extract.

### Scrub Wash (3 scents)

• Grapefruit Peach:
Sweet grapefruit scent
with peach extract,
orange extract and
pomegranate extract

· Lime Grape :

Fresh citrus scent with super food black currant, lime extract and green grape extract

· Raspberry Mint:

Fresh raspberry scent with raspberry extract and fresh peppermint extract

## Facial Scrub (3 scents)

CARE BY NATURE

• Peach: Formulated with natural cleansing ingredients extracted from peach with no chemical ingredients.

• Rosehip oil: Combines with the action of Bio Rose Hip Oil regenerates and stimulate s cell renewal and makes the skin clean and smooth without damaging it.