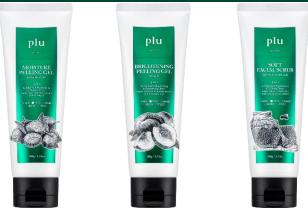

### **Original Facial Scrub**

Two types: Tone up soft peeling gel\_gommage type (Moisture and brightening peeling gel)

Nourishing & Moisturizing peeling scrub (Soft honey sugar)

**G**entle exfoliating formula blend leaves skin soft and brightening without casing excessive skin irritation skin.

**P**urifies pores, diminishes dullness and improves elasticity for more youthful looking skin due to contained natural extract ingredients likes honey, shea butter, peach, rosehip oil and pomegranate

- Moisture and brightening peeling gel boost up skin radiance, brightener and polishing skin by effectively exfoliating without any irritation.
- Formulated with natural ingredients such as rosehip, peach and natural honey gives nutritious and moisturizes and clarify pores
- All worry-free (Paraben-free / Venzophenones-free / Silicon oil-free)
- Eco-Friendly products (Microbeads-free)
- Only for face

## Facial Scrub (3 scents)

CARE BY NATURE

• Peach: Formulated with natural cleansing ingredients extracted from peach with no chemical ingredients.

• Rosehip oil: Combines with the action of Bio Rose Hip Oil regenerates and stimulate s cell renewal and makes the skin clean and smooth without damaging it.