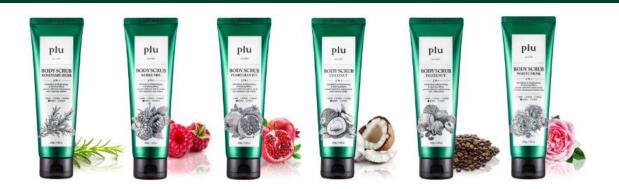

### **Original Body Scrub**

**S**oft walnut body scrub provides 3-in-1 total body care effects that <u>exfoliate</u>, <u>moisturize and shines skin</u>.

**H**ighly moisturizing and gentle exfoliating formula blend leaves skin soft, smooth, and nourished after every wash.

All-in-one care eliminates the need for additional oil or cream products to add moisture to the skin after cleansing.

- 100% natural soft California walnut shell optimized for exfoliating and moisturizing.
- The walnut shell packed with proteins, antioxidants, fibre and minerals all in one shot, also famous for its softness as an exfoliators. Compare to sugar or salt based scrub, walnut shell is much smoother than any other ingredients.
- All worry-free (Paraben-free / Venzophenones-free / Silicon oil-free)
- Eco-Friendly products (Microbeads-free)
- Only for body

CARE BY NATURE

 Coconut: Sweet coconut fragrance with coconut water, cacao nibs and argan oil

• White Musk: Gorgeous white musk fragrance with rosa damascene flower water, macadamia seed oil and avocado oil

• Pomegranate:
Pomegranate fragrance
with pomegranate
extract,
pomegranate seed oil
and honey extract.

• Rosemary Herb: Fresh herb fragrance with chamomile extract, rose extract and herb extract.