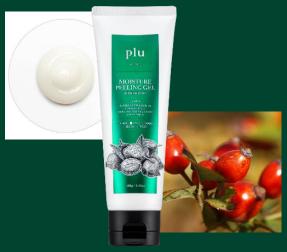

### **Original Facial Scrub**

Two types: Tone up soft peeling gel\_gommage type (Moisture and brightening peeling gel)

Nourishing & Moisturizing peeling scrub (Soft honey sugar)

**G**entle exfoliating formula blend leaves skin soft and brightening without casing excessive skin irritation skin.

- Moisture and brightening peeling gel boost up skin radiance, brightener and polishing skin by effectively exfoliating without any irritation.
- Formulated with natural ingredients such as rosehip, peach and natural honey gives nutritious and moisturizes and clarify pores
- All worry-free (Paraben-free / Venzophenones-free / Silicon oil-free)
- Eco-Friendly products (Microbeads-free)
- Only for face

## Facial Scrub (3 scents)

CARE BY NATURE

• Peach: Formulated with natural cleansing ingredients extracted from peach with no chemical ingredients.

• Rosehip oil: Combines with the action of Bio Rose Hip Oil regenerates and stimulate s cell renewal and makes the skin clean and smooth without damaging it.