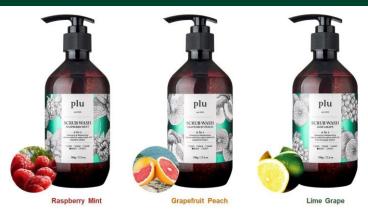

### **Original Scrub Wash**

This refreshing daily scrub wash whisk away dullness and flakes as it recharges skin, leaving a buffed flow. The luxurious scent from raspberry mint, grapefruit peach and lime grape calm the senses.

### Scrub Wash (3 scents)

• Grapefruit Peach:
Sweet grapefruit scent
with peach extract,
orange extract and
pomegranate extract

· Lime Grape :

Fresh citrus scent with super food black currant, lime extract and green grape extract

· Raspberry Mint:

Fresh raspberry scent with raspberry extract and fresh peppermint extract