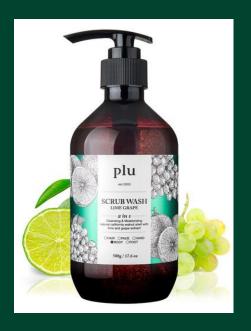

### **Original Scrub Wash**

This refreshing daily scrub wash whisk away dullness and flakes as it recharges skin, leaving a buffed flow. The luxurious scent from raspberry mint, grapefruit peach and lime grape calm the senses.

### Scrub Wash (3 scents)

• Grapefruit Peach:
Sweet grapefruit scent
with peach extract,
orange extract and
pomegranate extract

· Lime Grape :

Fresh citrus scent with super food black currant, lime extract and green grape extract