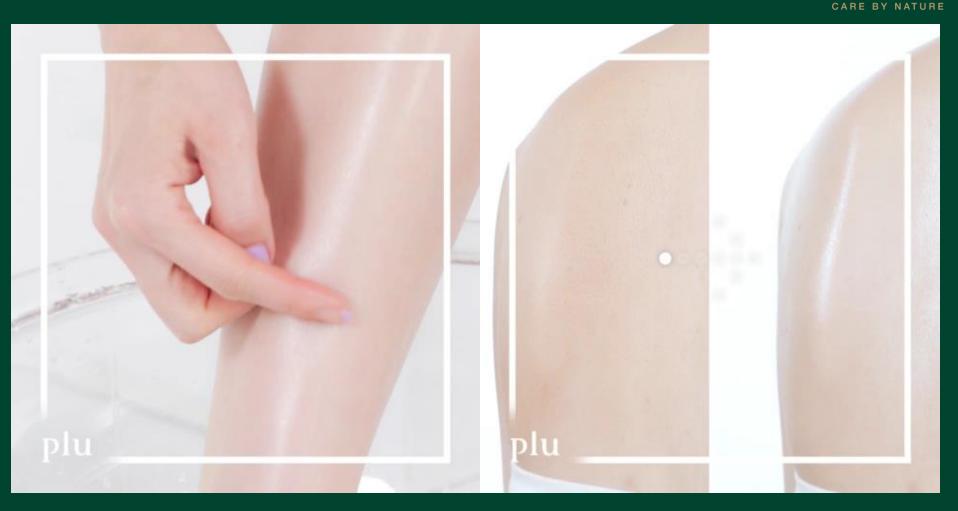

act and herb extract.



# Want Shels Check out the walnut shells with your own eyes!







#### Exfoliation effect of walnut shells, check out with the microscope!

- Fine pores that can be seen with the microscope, porous walnut shell
- It is very hard, unlike other items such as grains, sugar, salt, etc., that become mushy after use
- The surface is relatively smooth when compared to crab shells or shells of other crustaceans, reducing skin scratches. Gentler exfoliation is possible.
- Soft walnut shell powder is very gentle on skin, yet has excellent exfoliation and dissociative absorption effects of dirt.

What is dissociative effect?

When cleansing the body using the scrub, walnut shells absorb dead skin cells and dirt to eliminate them from skin.

## **Before and After Video**





## **Before and After picture**



CARE BY NATURE



### **Original Scrub Wash**



This refreshing daily scrub wash whisk away dullness and flakes as it recharges skin, leaving a buffed flow. The luxurious scent from raspberry mint, grapefruit peach and lime grape calm the senses.

Highly moisturizing and gentle exfoliating formula blend leaves skin soft, smooth, and nourished after every wash.



- Formulated with 0.55% of natural soft California walnut shell contained
- Fresh fruit extracts and cosmetic grade finely grounded walnut powder exfoliate without irritation
- Formulated with raspberry, peach, orange, green grape extract to clarify pores with micro bubble
- All worry-free (Paraben-free / Venzophenones-free / Silicon oil-free)
- Eco-Friendly products (Microbeads-free)
- Only f