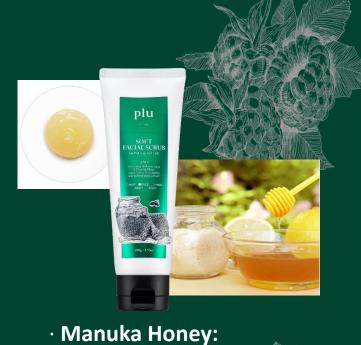

### **Original Facial Scrub**

Two types: Tone up soft peeling gel\_gommage type (Moisture and brightening peeling gel)

Nourishing & Moisturizing peeling scrub (Soft honey sugar)

**G**entle exfoliating formula blend leaves skin soft and brightening without casing excessive skin irritation skin.

**P**urifies pores, diminishes dullness and improves elasticity for more youthful looking skin due to contained natural extract ingredients likes honey, shea butter, peach, rosehip oil and pomegranate

Propolis, Natural honey sugar and natural oil helps hydrate, nourish, brighten and revitalize the skin, leaving the skin smooth,

supple and dewy.